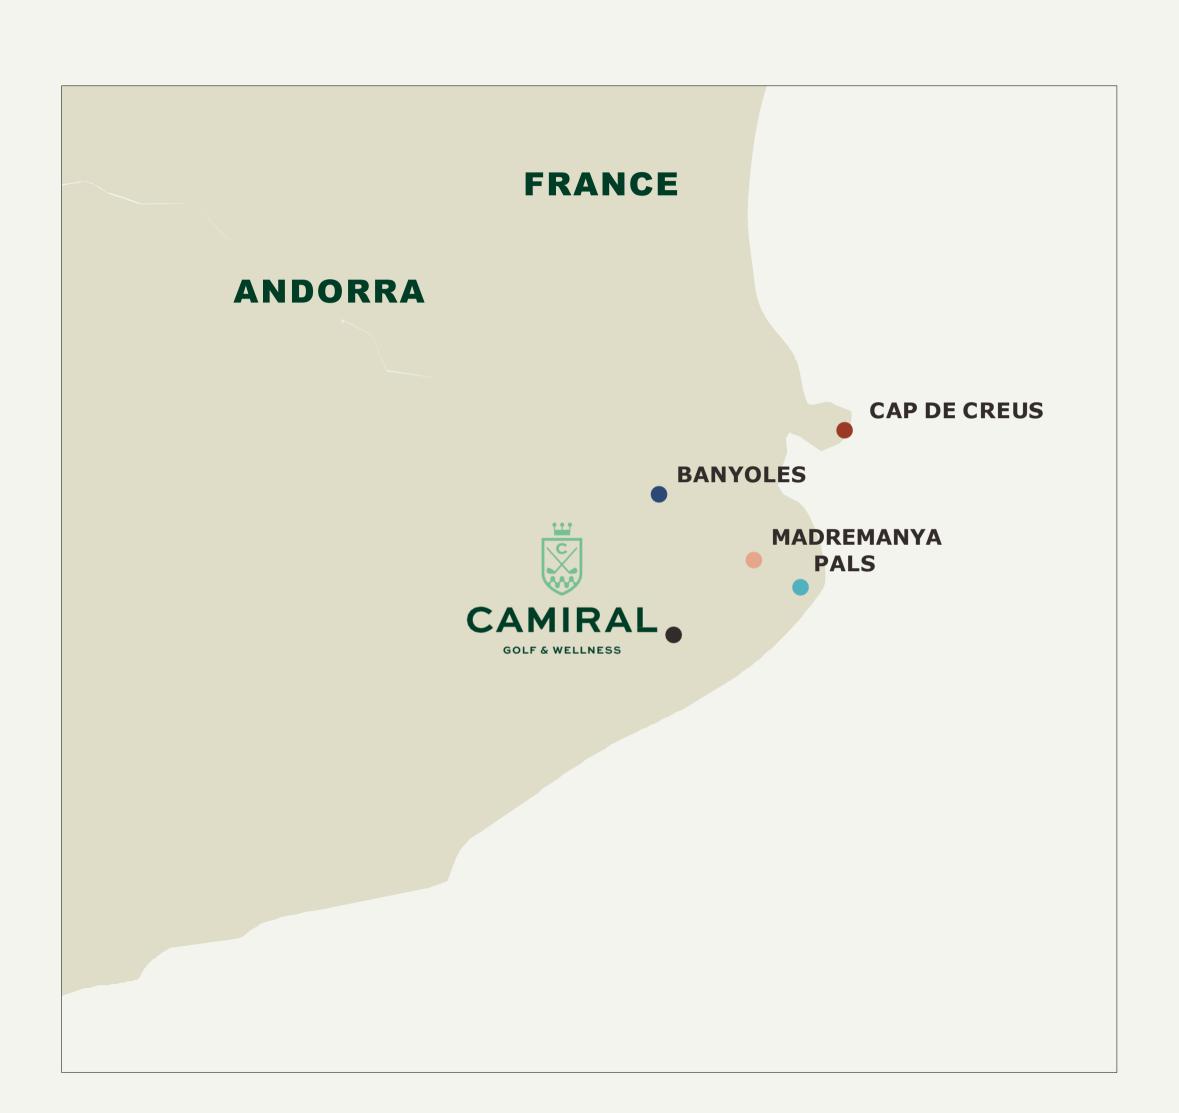

# **LOCATION**

#### **DRIVING TEST ROUTES**

With world-renowned driving routes on our doorstep, we have a wide range of different routes to choose from. We've selected our top four, but we can also create routes specifically for your needs.

#### Cap de Creus route (96km)

Regularly voted as one of the top driving destinations in Europe, the Cap de Creus is the most Easterly point of the Iberian Pensinsula. With far-reaching sea views and rugged landscapes to enjoy, it provides drivers with the perfect backdrop for their drive.

#### **Banyoles Lake and Volcano route**

#### (Garrotxa Volcanic Zone Natural Park) (45km)

Banyoles Lake is Catalonia's largest freshwater lake and this shorter route takes you just past it, giving everybody plenty of opportunity to marvel at its natural beauty. The peaceful, still lake is the perfect place to unwind after a day of driving.

#### Forest and mountain route to Madremanya (39km)

This winding road takes you from Camiral to Madremanya via the spectacular views of the Els Angels shrine, a beautiful sanctuary set atop a forest-covered mountain.

#### Coastal Route to Pals (63km)

This route winds around the coast giving drivers spectacular views of the sea. It finishes in the wonderful medieval village of Pals, lovingly restored as a beautiful retreat from the beach.