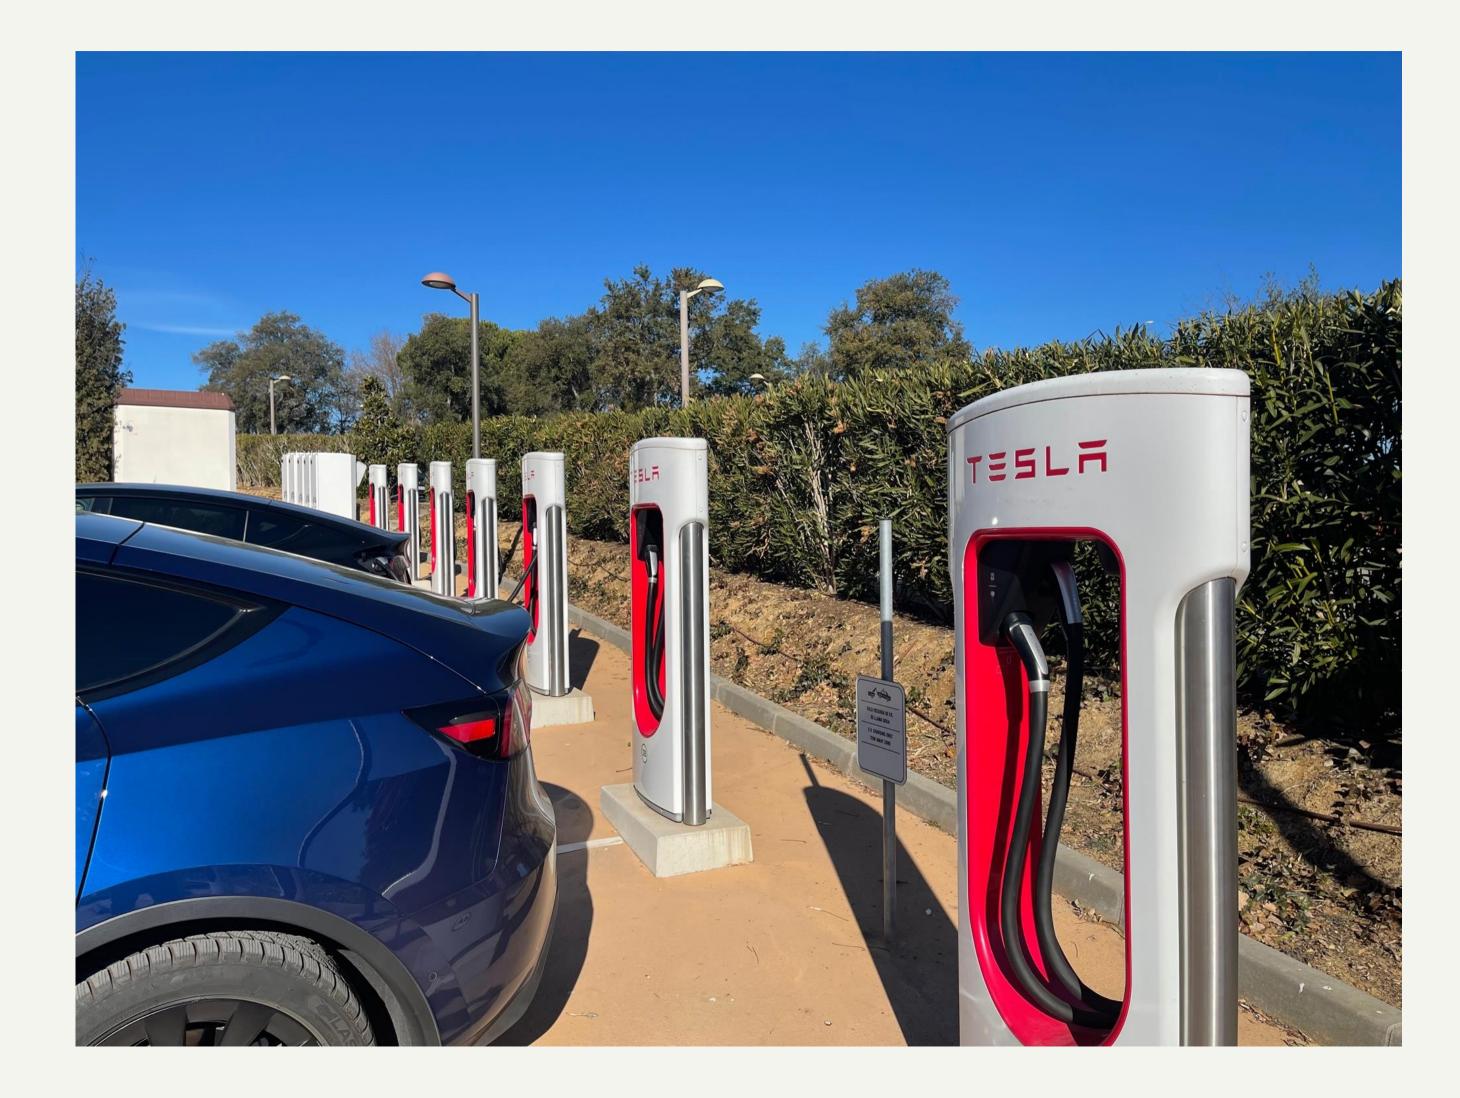

## **ELECTRIC CHARGERS**

Camiral Golf & Wellness offers:

**20 Tesla Superchargers at Hotel Camiral**Electric chargers that work as universal for other brands, as long as they are 100% electric.

**4 electric chargers at the Club House**Works for electric and hybrid vehicles