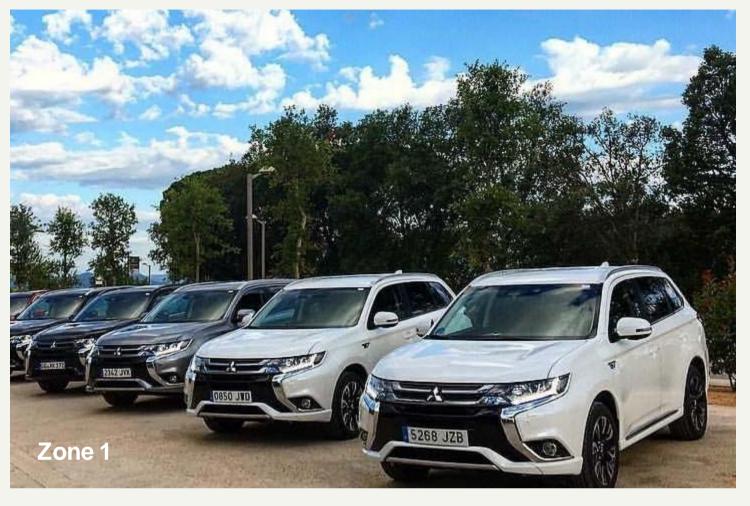

## **EVENT SPACES**

**Zone 1: 1**0 -15 cars

**Zone 2:** 20 -22 cars

**Zone 3.1:** 8 cars

**Zone 3.2:** 4 cars