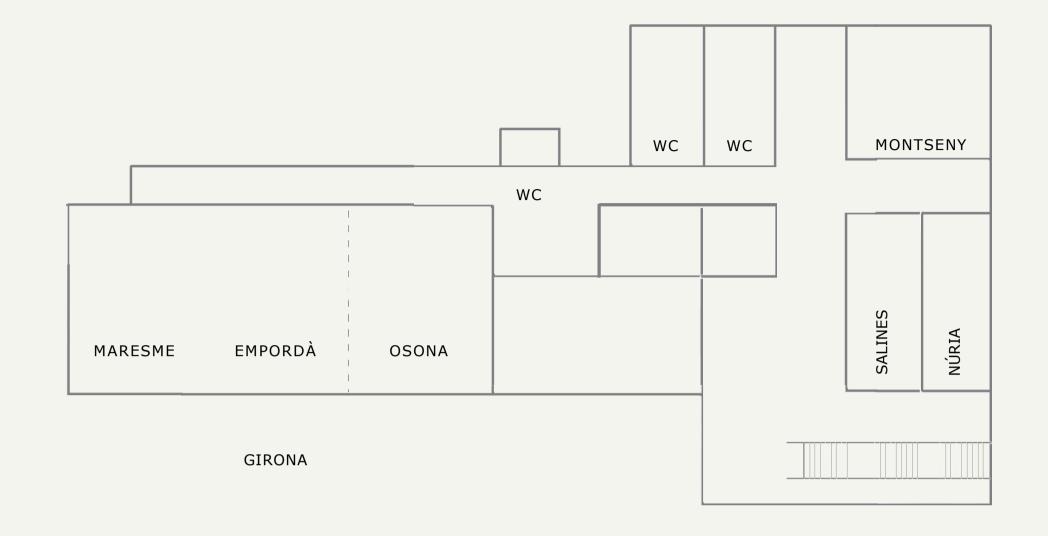

| NAME           | LA SELVA  | LA SELVA 1 | LA SELVA 2 |  |  |
|----------------|-----------|------------|------------|--|--|
|                |           |            |            |  |  |
| m <sup>2</sup> | 372       | 204        | 168        |  |  |
| dimension      | 29,1x13,5 | 15,9x13,7  | 13,9x12,2  |  |  |
| sq. ft         | 4004      | 2196       | 1808       |  |  |
| height         | 5,3       | 5,3        | 5,3        |  |  |
| theatre        | 450       | 200        | 180        |  |  |
| classroom      | 215       | 140        | 120        |  |  |
| cabaret        | 210       | 120        | 100        |  |  |
| board          | 100       | 60         | 40         |  |  |
| U              | 90        | 55         | 35         |  |  |
| cocktail       | 400       | 240        | 160        |  |  |
| banquet        | 300       | 160        | 120        |  |  |

| NAME     | m2  | dimension | sq. ft | height | theatre | classroom | cabaret | board | U  | cocktail | banquet |
|----------|-----|-----------|--------|--------|---------|-----------|---------|-------|----|----------|---------|
| CIDONIA  |     |           |        |        |         |           |         |       |    |          |         |
| GIRONA   | 237 | 22,9x10,3 | 2551   | 3,5    | 150     | 100       | 116     | 60    | 55 | 150      | 120     |
| MARESME  | 71  | 9,7x7,4   | 828    | 3,5    | 60      | 40        | 32      | 30    | 24 | 40       | 40      |
| EMPORDÀ  | 82  | 10,5x7,9  | 883    | 3,5    | 60      | 40        | 32      | 30    | 24 | 40       | 40      |
| OSONA    | 77  | 10,3x7,5  | 764    | 3,5    | 60      | 40        | 32      | 30    | 24 | 40       | 40      |
| SALINES  | 37  | 9,5x3,3   | 398    | 2,5    | 20      | 12        | -       | 16    | 14 | 15       | 20      |
| NÚRIA    | 36  | 9,4x3,3   | 387    | 2,5    | 20      | 12        | -       | 16    | 14 | 15       | 20      |
| MONTSENY | 54  | 10,4x7,1  | 581    | 2,5    | 40      | 24        | 25      | 25    | 20 | 40       | 40      |

#### La Selva