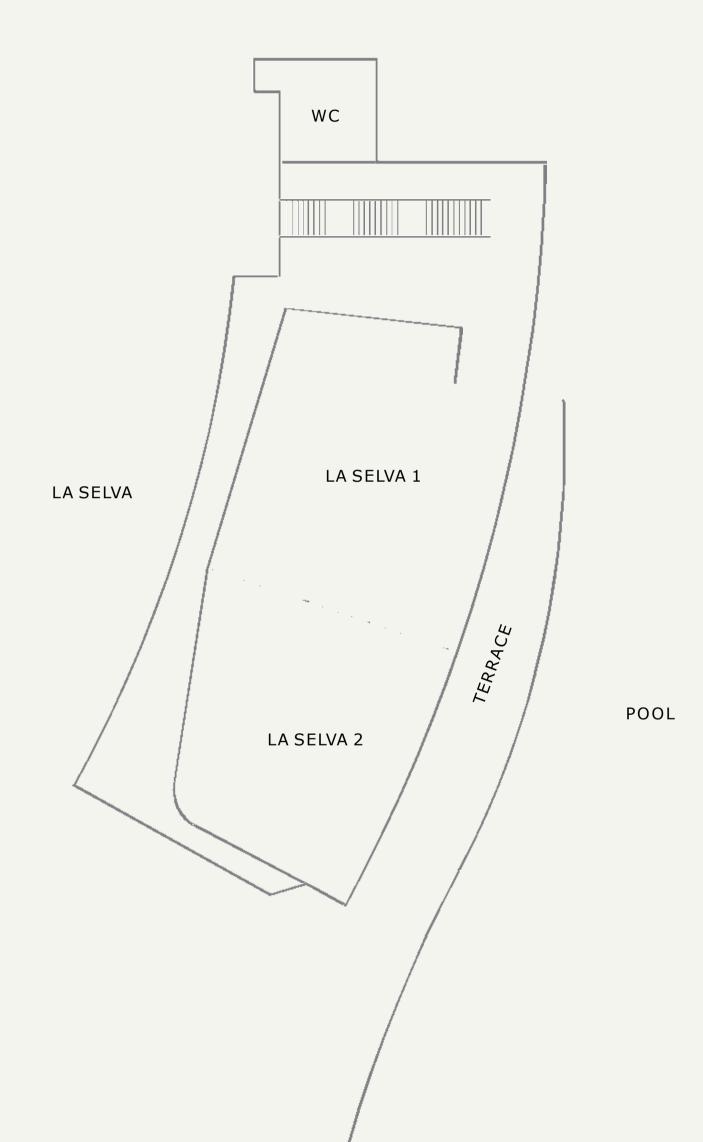

---------|------------|------------|--|--|
|                |           |            |            |  |  |
| m <sup>2</sup> | 372       | 204        | 168        |  |  |
| dimension      | 29,1x13,5 | 15,9x13,7  | 13,9x12,2  |  |  |
| sq. ft         | 4004      | 2196       | 1808       |  |  |
| height         | 5,3       | 5,3        | 5,3        |  |  |
| theatre        | 450       | 200        | 180        |  |  |
| classroom      | 215       | 140        | 120        |  |  |
| cabaret        | 210       | 120        | 100        |  |  |
| board          | 100       | 60         | 40         |  |  |
| U              | 90        | 55         | 35         |  |  |
| cocktail       | 400       | 240        | 160        |  |  |
| banquet        | 300       | 160        | 120        |  |  |







| NAME     | m2  | dimension | sq. ft | height | theatre | classroom | cabaret | board | U  | cocktail | banquet |
|----------|-----|-----------|--------|--------|---------|-----------|---------|-------|----|----------|---------|
| CIDONIA  |     |           |        |        |         |           |         |       |    |          |         |
| GIRONA   | 237 | 22,9x10,3 | 2551   | 3,5    | 150     | 100       | 116     | 60    | 55 | 150      | 120     |
| MARESME  | 71  | 9,7x7,4   | 828    | 3,5    | 60      | 40        | 32      | 30    | 24 | 40       | 40      |
| EMPORDÀ  | 82  | 10,5x7,9  | 883    | 3,5    | 60      | 40        | 32      | 30    | 24 | 40       | 40      |
| OSONA    | 77  | 10,3x7,5  | 764    | 3,5    | 60      | 40        | 32      | 30    | 24 | 40       |