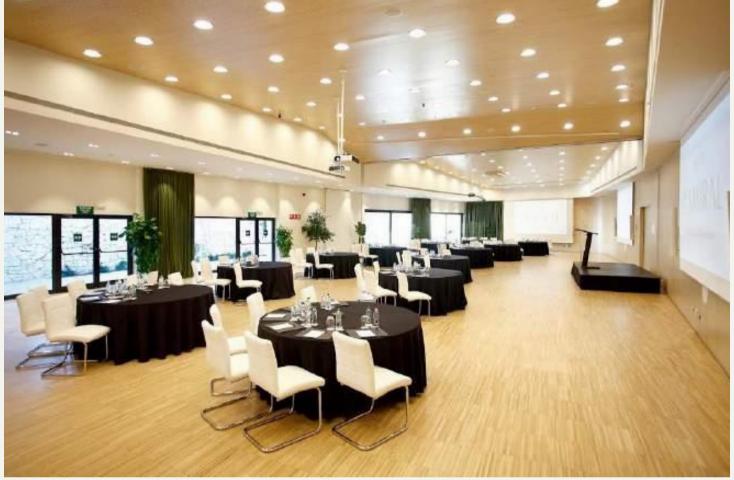

### **FACILITIES AND EVENT SPACES**

We know how important it is to have private space for you and your team. Our ample parking area within Camiral makes us the perfect location for car launches and showcases. With a dedicated in-house team, we can organise your event on-site, ensuring everything is set for your arrival.

#### Our adaptable spaces:

- Massage rooms
- Kit rooms
- Meeting rooms: coaching sessions
- Meeting rooms: team meetings
- Meeting rooms: tactical meetings

| NAME           | LA SELVA  | LA SELVA 1 | LA SELVA 2 |  |  |
|----------------|-----------|------------|------------|--|--|
|                |           |            |            |  |  |
| m <sup>2</sup> | 372       | 204        | 168        |  |  |
| dimension      | 29,1x13,5 | 15,9x13,7  | 13,9x12,2  |  |  |
| sq. ft         | 4004      | 2196       | 1808       |  |  |
| height         | 5,3       | 5,3        | 5,3        |  |  |
| theatre        | 450       | 200        | 180        |  |  |
| classroom      | 215       | 140        | 120        |  |  |
| cabaret        | 210       | 120        | 100        |  |  |
| board          | 100       | 60         | 40         |  |  |
| U              | 90        | 55         | 35         |  |  |
| cocktail       | 400       | 240        | 160        |  |  |
| banquet        | 300       | 160        | 120        |  |  |

| NAME     | m2  | dimension | sq. ft | height | theatre | classroom | cabaret | board | U  | cocktail | banquet |
|----------|-----|-----------|--------|--------|---------|-----------|---------|-------|----|----------|---------|
| CIDONIA  |     |           |        |        |         |           |         |       |    |          |         |
| GIRONA   | 237 | 22,9x10,3 | 2551   | 3,5    | 150     | 100       | 116     | 60    | 55 | 150      | 120     |
| MARESME  | 71  | 9,7x7,4   | 828    | 3,5    | 60      | 40        | 32      | 30    | 24 | 40       | 40      |
| EMPORDÀ  | 82  | 10,5x7,9  | 883    | 3,5    | 60      | 40        | 32      | 30    | 24 | 40       | 40      |
| OSONA    | 77  | 10,3x7,5  | 764    | 3,5    | 60      | 40        | 32      | 30    | 24 | 40       | 40      |
| SALINES  | 37  | 9,5x3,3   | 398    | 2,5    | 20      | 12        | -       | 16    | 14 | 15       | 20      |
| NÚRIA    | 36  | 9,4x3,3   | 387    | 2,5    | 20      | 12        | -       | 16    | 14 | 15       | 20      |
| MONTSENY | 54  | 10,4x7,1  | 581    | 2,5    | 40      | 24        | 25      | 25    | 20 | 40       | 40      |