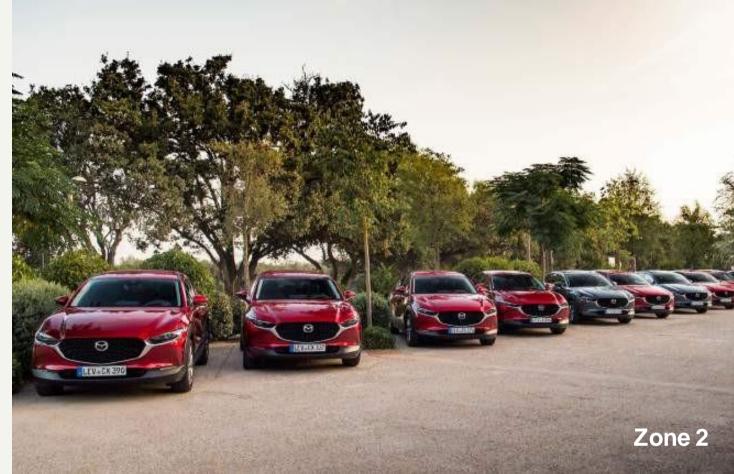

## **EVENT SPACES**

**Zone 1: 1**0 -15 cars

**Zone 2:** 20 -22 cars

**Zone 3.1:** 8 cars

**Zone 3.2:** 4 cars