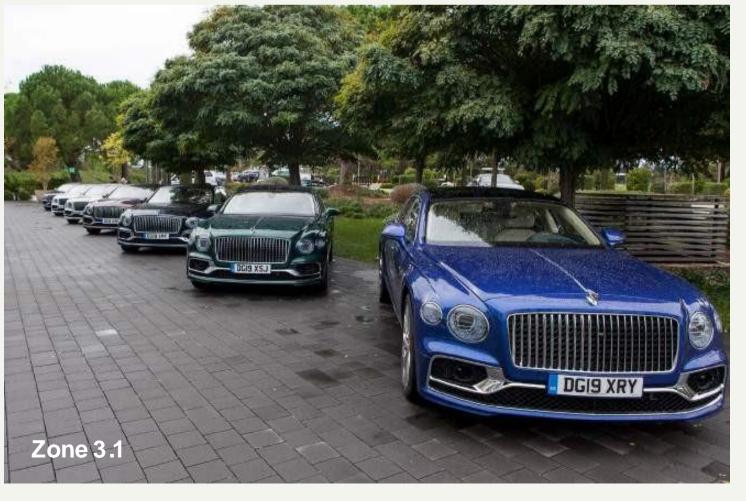

## **EVENT SPACES**

**Zone 1: 1**0 -15 cars

**Zone 2:** 20 -22 cars

**Zone 3.1:** 8 cars

**Zone 3.2:** 4 cars