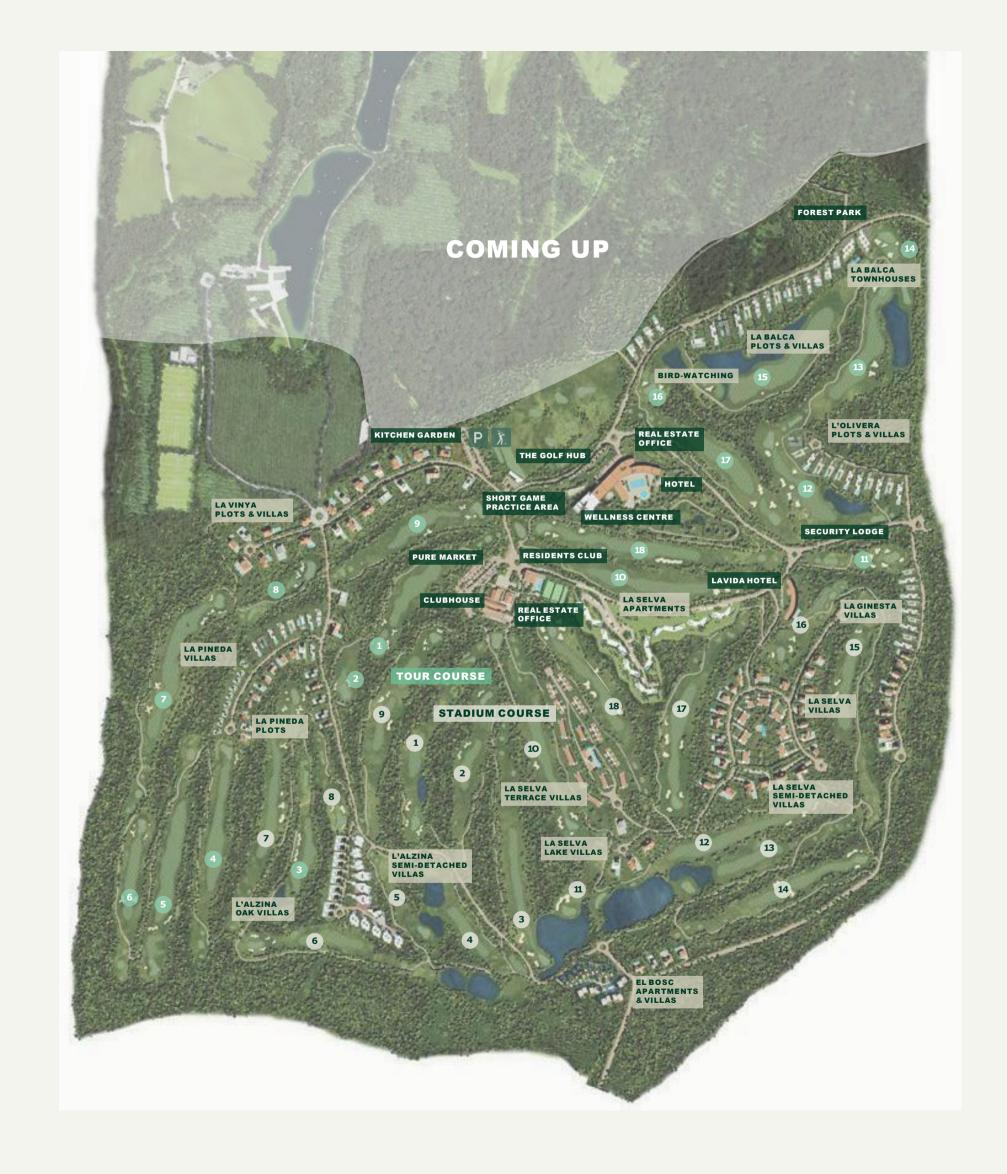

nds in Camiral Golf & Wellness. The hotel offers 145 bedrooms and flexible events space for up to 450 delegates. With a dedicated inhouse events team, the Hotel is the ideal location for car launches, with the ability to showcase cars in the surrounding areas. Surrounded by the scenic areas around Girona and the Costa Brava, test drives are made that little bit better, too.

As well as a stunning hotel, Camiral has a state-of-the-art Wellness Centre, a wide range of activities both on and off site - many of which are excellent for team building - as well as the finest restaurants serving locally-sourced food. If you'd like to travel a little further afield, Barcelona, Girona and the Costa Brava offer up plenty of cultural and gastronomical delights.

# **LOCATION**





## **RESORT MAP**





#### **DRIVING TEST ROUTES**

With world-renowned driving routes on our doorstep, we have a wide range of different routes to choose from. We've selected our top four, but we can also create routes specifically for your needs.

#### Cap de Creus route (96km)

Regularly voted as one of the top driving destinations in Europe, the Cap de Creus is the most Easterly point of the Iberian Pensinsula. With far-reaching sea views and rugged landscapes to enjoy, it provides drivers with the perfect backdrop for their drive.

#### **Banyoles Lake and Volcano route**

#### (Garrotxa Volcanic Zone Natural Park) (45km)

Banyoles Lake is Catalonia's largest freshwater lake and this shorter route takes you just past it, giving everybody plenty of opportunity to marvel at its natural beauty. The peacef