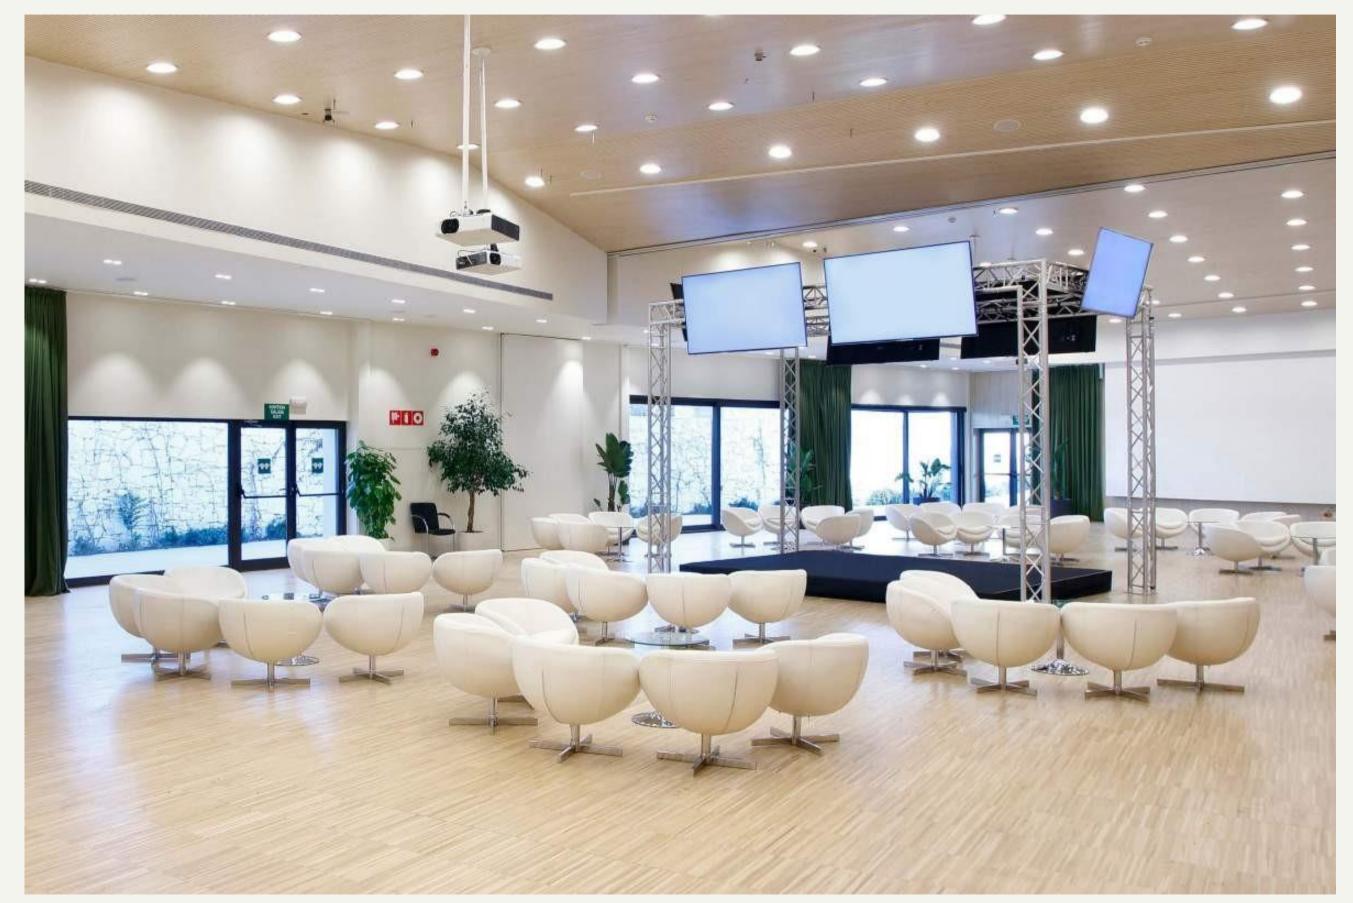

Camiral Golf & Wellness is well-equipped with test driving routes in the area as well as ample meeting rooms, event spaces, parking and storage areas on-site.

Our five star Hotel is set amongst 540 acres of grounds in Camiral Golf & Wellness. The hotel offers 145 bedrooms and flexible events space for up to 450 delegates. With a dedicated inhouse events team, the Hotel is the ideal location for car launches, with the ability to showcase cars in the surrounding areas. Surrounded by the scenic areas around Girona and the Costa Brava, test drives are made that little bit better, too.

### **FACILITIES AND EVENT SPACES**

We know how important it is to have private space for you and your team. Our ample parking area within Camiral makes us the perfect location for car launches and showcases. With a dedicated in-house team, we can organise your event on-site, ensuring everything is set for your arrival.

## **EVENT SPACES**

**Zone 1: 1**0 -15 cars

**Zone 2:** 20 -22 cars

**Zone 3.1:** 8 cars

**Zone 3.2:** 4 cars