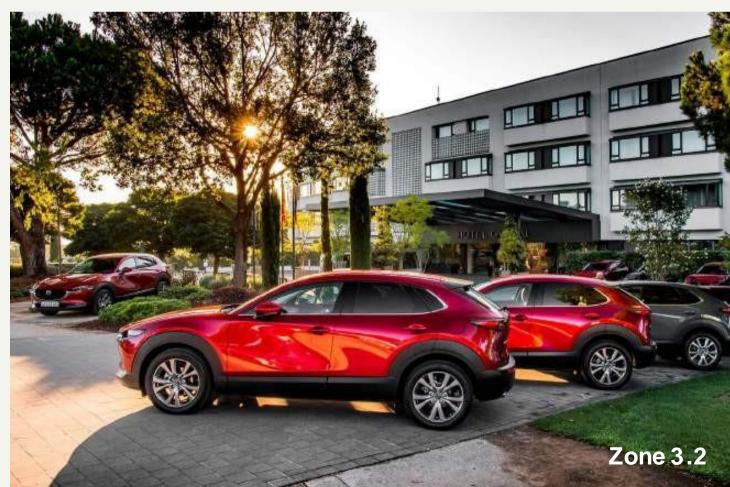

## **EVENT SPACES**

**Zone 1: 1**0 -15 cars

**Zone 2:** 20 -22 cars

**Zone 3.1:** 8 cars

**Zone 3.2:** 4 cars