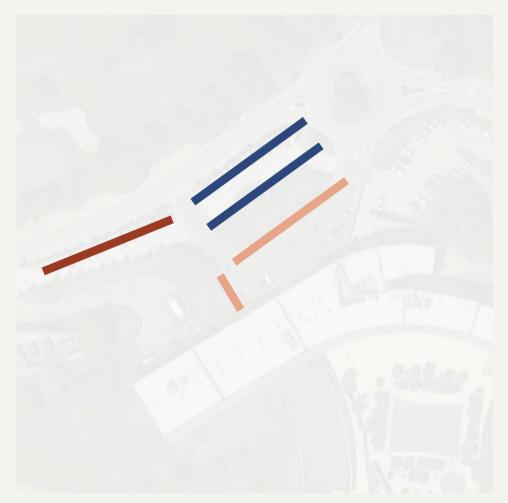

## **EVENT SPACES**

**Zone 1: 1**0 -15 cars

**Zone 2:** 20 -22 cars

**Zone 3.1:** 8 cars

**Zone 3.2:** 4 cars